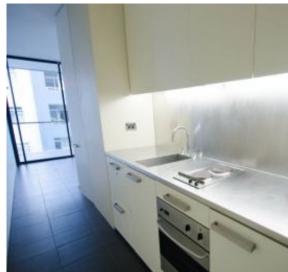

## Property features;

- \* This property is eligible for parking permits
- \* Modern & light-filled open plan living in sort after building
- \* High ceilings, floor to ceiling glass sliding doors.
- \* Sleek marble bathroom
- \* Chic stainless steel kitchen with d/washer
- \* Internal laundry, plenty of storage space
- \* 100 footsteps to central station.