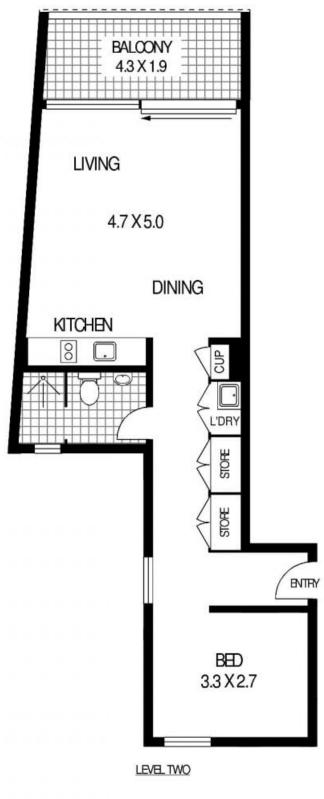

SURRY HILLS

3/32-40 HOLT STREET

Floor Plan Disclaimer: Mind the Gap (mtg) floor plans/ site plans are intended as an approximate guide only. No representations or warranties of any nature are given or intended and any person using this information other than as a guide should aways rely on their own enquiries. Mind the Gap properly marketing services/ 1300 133 145 / Photography, Roor plans, Copywriting, Video, Online, Design / www.mindthegap.com.au

Plans shown are only indicative of layout. Dimensions are approximate.

Surry Hills, NSW 13/32-40 Holt Street