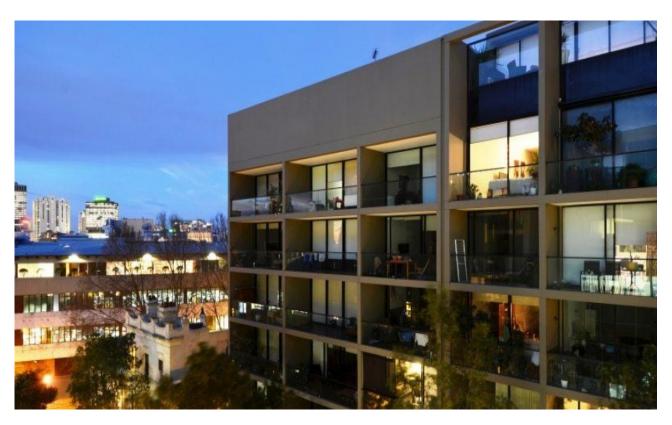

## Surry Hills, NSW 13/32-40 Holt Street

1 BED 1 0 CAR

## DESIGNER ONE BED APARTMENT WITH CITY VIEWS ON LEVEL 6 - FRESHLY PAINTED - BY APPOINTMENT.

AVAILABLE DATE: 29 JULY LEASE PERIOD: 6 or 12 months

OPEN FOR INSPECTION:- BY APPOINTMENT.

## Property features;

- \* This property is eligible for parking permits
- \* Modern & light-filled open plan living in sort after building
- \* High ceilings, floor to ceiling glass sliding doors.
- \* Sleek marble bathroom
- \* Chic stainless steel kitchen with d/washer
- \* Internal laundry, plenty of storage space
- \* 100 footsteps to central station.