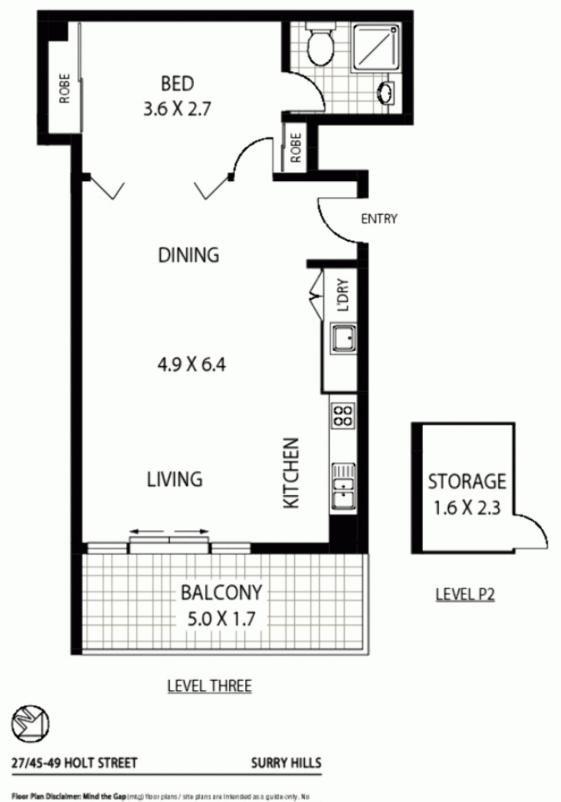

 LEASED

 Contact:
 Shaun Ellis

 0419 291 073

 Type:
 Unit

 Date Available:
 26/08/2013

 Bond:
 \$1980

 https://www.cysproperty.com.au

Floor Plan Disclaimen Mind the Gap (m/g) floor plans / site plans are intended as a guide only. No representations or warranties of any net use whatseever are given or intended and any person using this information should always rely on their own enquiries, mtg property marketing services - 1300-133-145 photography, floor plans, virtual tours, video tours, copywriting, project marketing - <u>www.mindtheo.com.au</u>

Plans shown are only indicative of layout. Dimensions are approximate.

Surry Hills, NSW 27/45-49 Holt