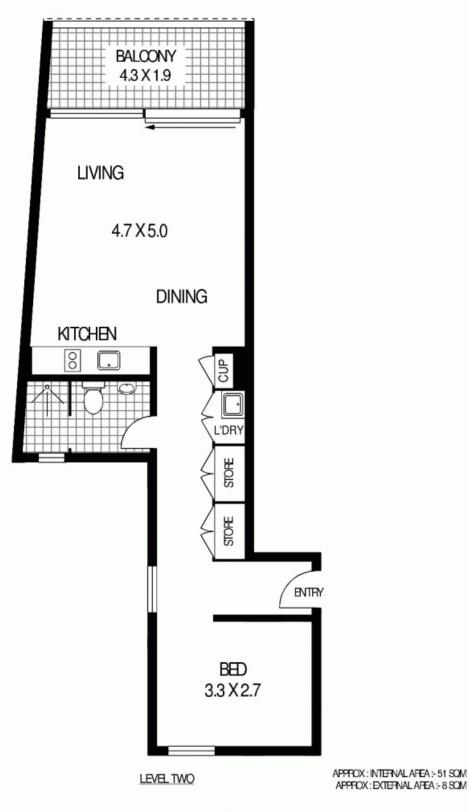

**Bond:** \$2180

https://www.cpsproperty.com.au

3/32-40 HOLT STREET

SURRY HILLS

APPROX: EXTERNAL APEA: 8 SQM

Floor Plan Disclaimer: Mind the Gap (mtg) floor plans/ site plans are intended as an approximate guide only. No representations or warranties of any nature are given or intended and any person using this information other than as a guide should aways rely on their own enquiries. Mind the Gap property marketing services/ 1300 133 145 / Photography, Roor plans, Copywriting, Video, Online, Design / www.mindthegap.com.au

Plans shown are only indicative of layout. Dimensions are approximate.

Surry Hills, NSW 9/44 Holt Street