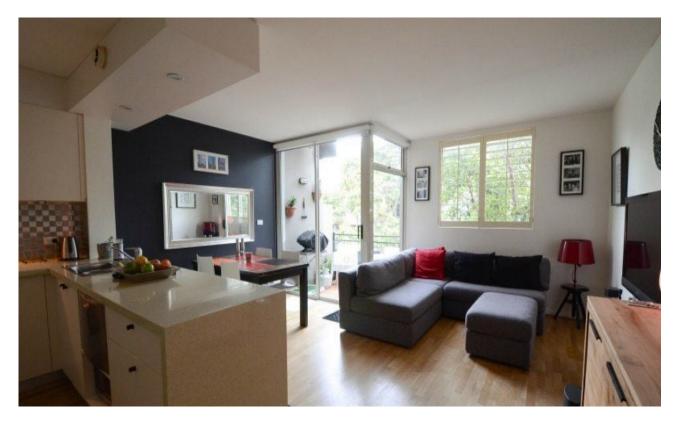

## STYLISH 1 BED APARTMENT WITH BALCONY AND ROOFTOP ACCESS - OPEN FOR INSPECTION - TBA.

Available: 10th August Initial Lease Period: 6 or 12 months Inspect: TBA.

Positioned on the 2nd floor of a contemporary block of 22, with lush landscaped lightwells and a huge roof garden with common bbq and clothes drying area, this appealing bi-level beauty is the perfect abode for the city fringe dweller.

In absolutely immaculate condition, with every mod con on hand including airconditioning, a sleek stone-topped kitchen with laundry included, it has a spacious living/dining area and balcony with a lovely open outlook on one level, and the luxury of a king sized bedroom with built-ins and amazing ensuite above.