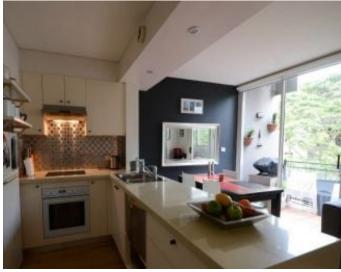

In absolutely immaculate condition, with every mod con on hand including airconditioning, a sleek stone-topped kitchen with laundry included, it has a spacious living/dining area and balcony with a lovely open outlook on one level, and the luxury of a king sized bedroom with built-ins and amazing ensuite above.