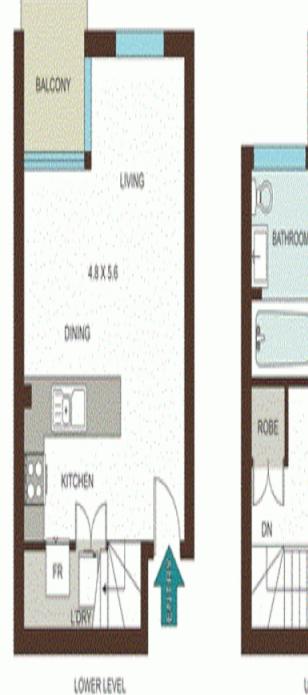

UPPER LEVEL

SECURE, UNDERCOVER CAR SPACE

Apartment 55m2 Carspace 16m2

Plans shown are only indicative of layout. Dimensions are approximate.

Rushcutters Bay, NSW 16/84-90 McLachlan Avenue