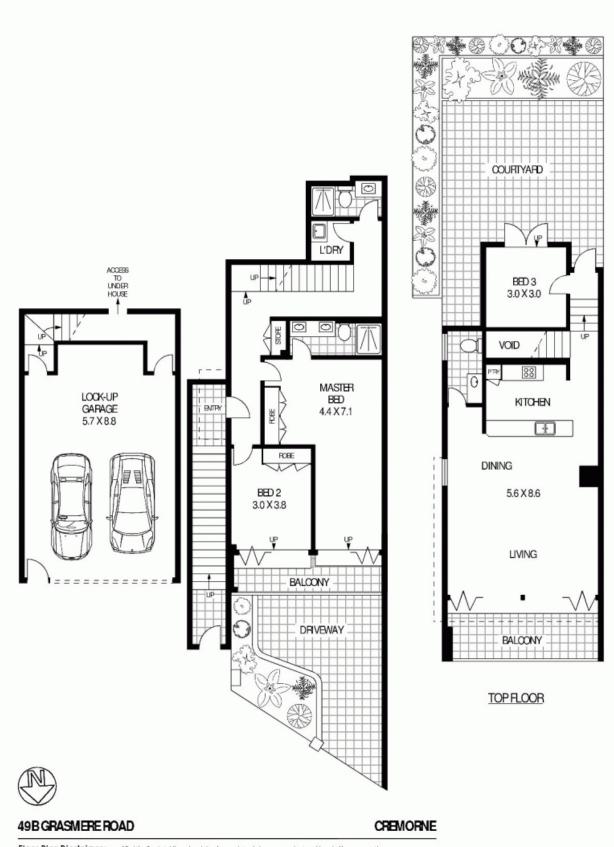

LEASED

Contact: Jacob O'Neill

0403 042 525

CPS Property"

Type: Townhouse
Date Available: 21/08/2012
Land: 207m2

https://www.cpsproperty.com.au

- 3 spacious bedrooms; 2 with BIRs

Floor Plan Disclaimer: Mind the Gap (mtg) floor plans/ site plans are intended as an approximate guide only. No representations or warranties of any nature are given or intended and any person using this information other than as a guide should always rely on their own enquiries. Mind the Gap property marketing services / 1300 133 145 / Photography, Roor plans, Copywriting, Video, Online, Design / www.mindthagap.com.au

Plans shown are only indicative of layout. Dimensions are approximate.