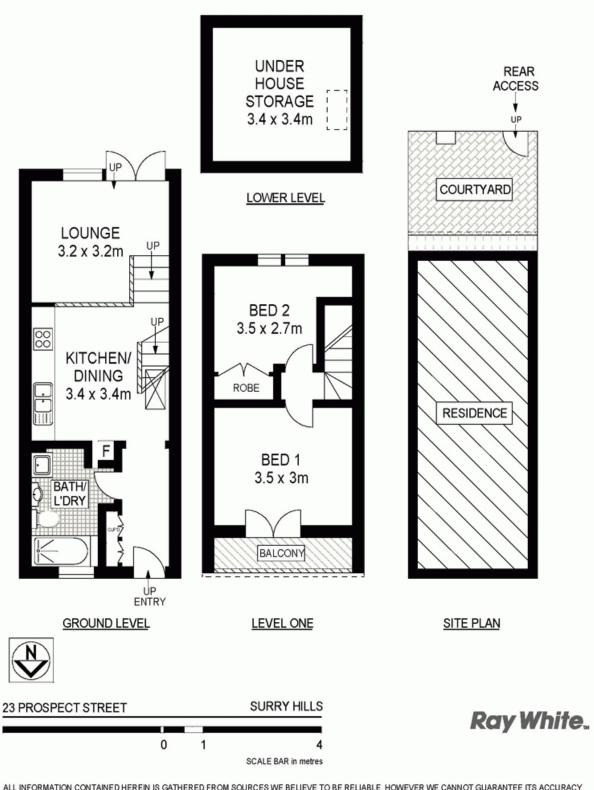

CITY TERRACE IN AAA+ LOCATION

Available Date: 18th August Initial Lease Period: 6 or 12 months

Open for Inspection: Wednesday 22nd August 5.30 - 5.45pm

This appealing Victorian terrace is tucked away in a quiet lifestyle pocket within walking distance of sensational restaurants and cafes, frequent transport, Moore Park and fabulous Oxford Street. Split level living space flows to an intimate courtyard featuring rear lane pedestrian access, while upstairs are the two sun filled double bedrooms. Add additional creative touches to further enhance and enjoy an affordable and potentially funky slice of inner city living in a fantastic location.

## LEASED

Contact: Jacob O'Neill

0403 042 525

Type: Terrace
Date Available: 18/08/2012
Bond: \$3200

https://www.cpsproperty.com.au

Features:



ALL INFORMATION CONTAINED HEREIN IS GATHERED FROM SOURCES WE BELIEVE TO BE RELIABLE. HOWEVER WE CANNOT GUARANTEE ITS ACCURACY AND INTERESTED PERSONS SHOULD RELY ON THEIR OWN ENQUIRIES. DIMENSIONS ARE APPROXIMATE

Plans shown are only indicative of layout. Dimensions are approximate.