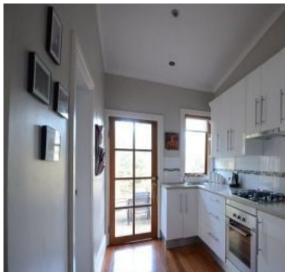

## Features:

- \* Well defined open plan living & dining rooms
- \* Sleek kitchen with stainless steel appliances & gas stove
- \* 2 generous double bedrooms with built-ins