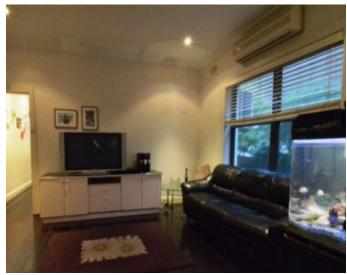

## Features:

- 2 Double size bedrooms both with built-in robes
- Spacious open plan lounge/dining
- Ceasar stone benchtops with gas cooking and dishwasher
- Renovated bathroom with bath tub