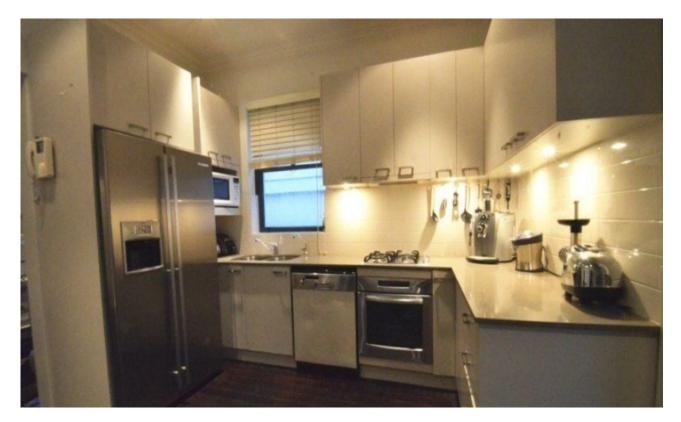

## Features:

- 2 Double size bedrooms both with built-in robes
- Spacious open plan lounge/dining
- Ceasar stone benchtops with gas cooking and dishwasher
- Renovated bathroom with bath tub