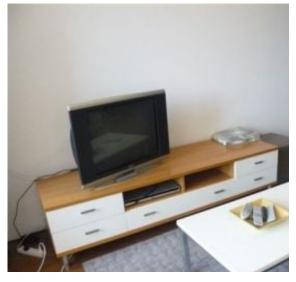

This spacious, fully furnished renovated one bedroom unit is located on the 12th Floor of the Belvedere Building.

The kitchen comes with fridge, dishwasher and electrical oven/stove & great cupboard space. There is a combined lounge/dining, balcony off lounge with stunning district views, large bedroom with built-ins, full bathroom and separate laundry including washing machine.