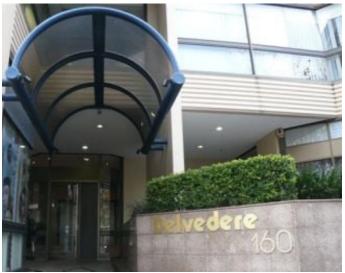

This spacious, fully furnished renovated one bedroom unit is located on the 12th Floor of the Belvedere Building.

The kitchen comes with fridge, dishwasher and electrical oven/stove & great cupboard space. There is a combined lounge/dining, balcony off lounge with stunning district views, large bedroom with built-ins, full bathroom and separate laundry including washing machine.