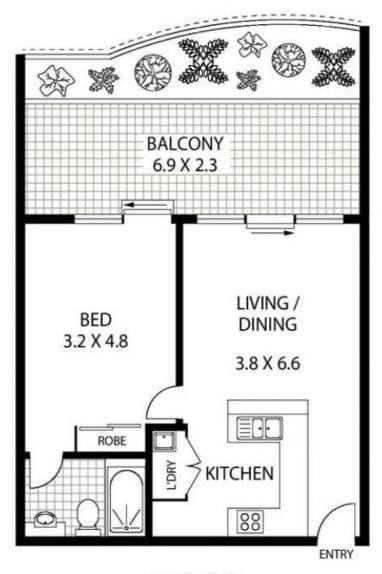

https://www.cpsproperty.com.au

**LEVEL TWO** 

APPROX: TOTAL INTERNAL AREA: 72 SQM INCLUDING BALCONY

## 8/61A-65 FRENCHMANS ROAD

RANDWICK

Floor Plan Disclaimer: Mind the Gap (mtg) floor plans / site plans are intended as an approximate guide only. No representations or warranties of any nature are given or intended and any person using this information other than as a guide should always rely on their own enquiries. Mind the Gap property marketing services / 1300 133 145 / Photography, Floor plans, Copyvniting, Video, Online, Design / www.mindthegap.com.au

Plans shown are only indicative of layout. Dimensions are approximate.

St Leonards, NSW Unit 1103/13 Atchison Street