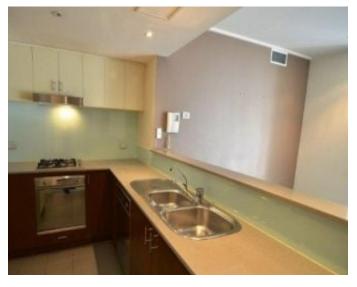

Floor to ceiling glass windows ensures the combined lounge/dining is filled with natural light. Contemporary kitchen with polished stone bench-tops and stainless steel appliances including gas cooking and dishwasher.