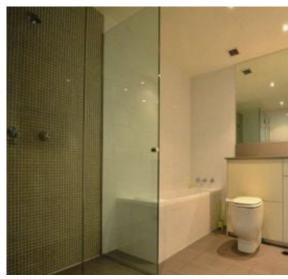

All bedrooms are completed with mirrored built-ins, with the main having a walk in cupboard and en-suite. The two large bathrooms feature mosaic tiling and there is a third guests toilet. The apartment has expansive district views and is only 5mins away from to St Leonard's train station and