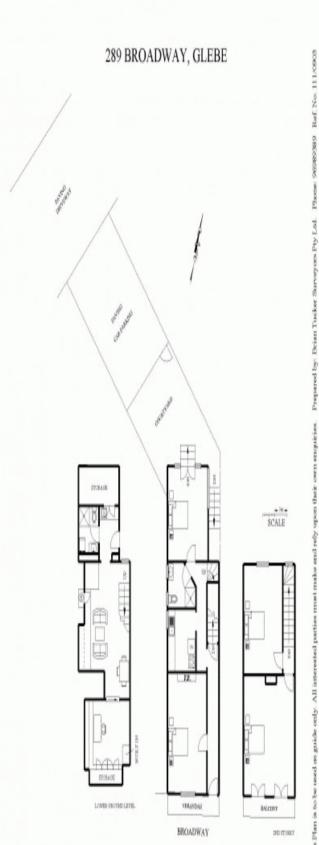

3 level, Mixed-use zoned, Victorian Terrace on large 155sqm block of land.

This property is a must to inspect. This huge 5 bedroom residence over 3 levels - comprises 2 spacious bedrooms on the top floor, main with french doors to balcony plus 2 bedrooms (one with direct access to rear courtyard), functional kitchen and bathroom on middle level plus living/dining, 5th bedroom and bathroom on the lower ground level. Property also includes 4 car parking bays plus paved rear courtyard.

LEASED

Contact: Jacob O'Neill

0403 042 525

Type: Terrace
Date Available: 10/04/2012
Bond: \$4400

https://www.cpsproperty.com.au

Plans shown are only indicative of layout. Dimensions are approximate.