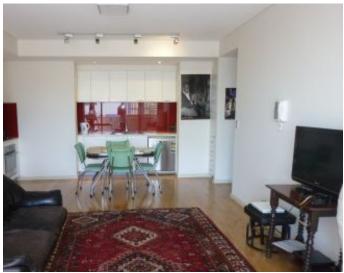

## Features include:

10.15AM

- Open plan living/dining with polished timber floors throughout
- Stunning gourmet kitchen with stone bench top, stainless steel appliances and glass splashbacks