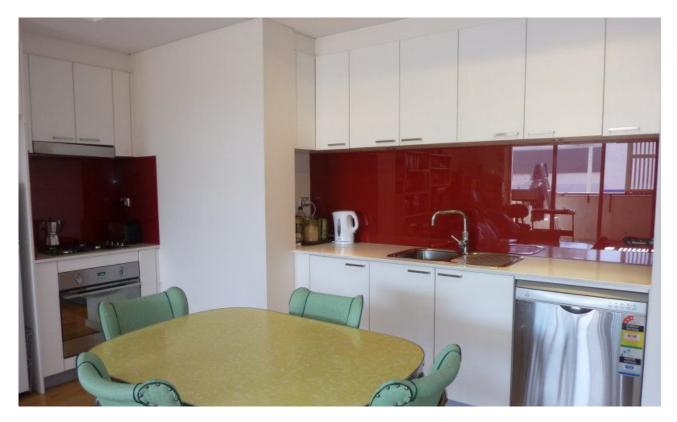

## Features include:

10.15AM

- Open plan living/dining with polished timber floors throughout
- Stunning gourmet kitchen with stone bench top, stainless steel appliances and glass splashbacks