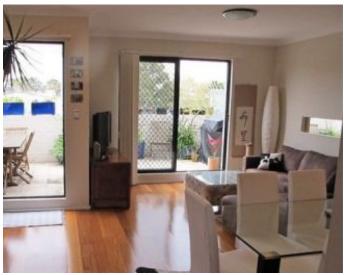

The apartment comes with a dishwasher in the kitchen, a dryer in the internal laundry and storage. Combined lounge/dining area opening to sunny north facing balcony overlooking