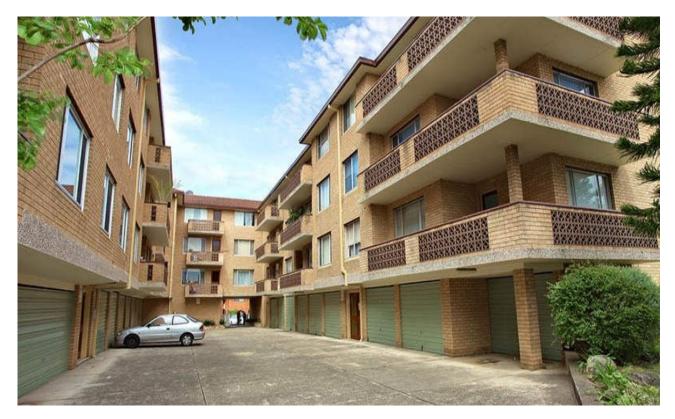

Quietly set to the rear of an immaculate block of 27, this top floor apartment presents the ideal easy-care Inner West base in a wonderfully convenient setting.

Well maintained and featuring a sunny North-facing aspect with exceptional cross-ventilation, it offers a combined formal lounge and dining, neat kitchen with breakfast bar and new induction cook-top, double master bedroom, fully self-contained laundry, bathroom with separate tub and shower and a balcony with northerly orientation and district outlook.. An easy stroll to Dulwich