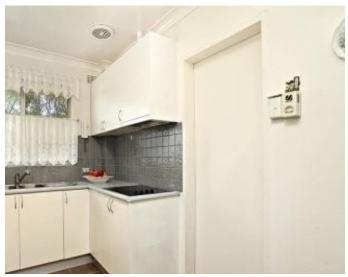

Quietly set to the rear of an immaculate block of 27, this top floor apartment presents the ideal easy-care Inner West base in a wonderfully convenient setting.

Well maintained and featuring a sunny North-facing aspect with exceptional cross-ventilation, it offers a combined formal lounge and dining, neat kitchen with breakfast bar and new induction cook-top, double master bedroom, fully self-contained laundry, bathroom with separate tub and shower and a balcony with northerly orientation and district outlook.. An easy stroll to Dulwich