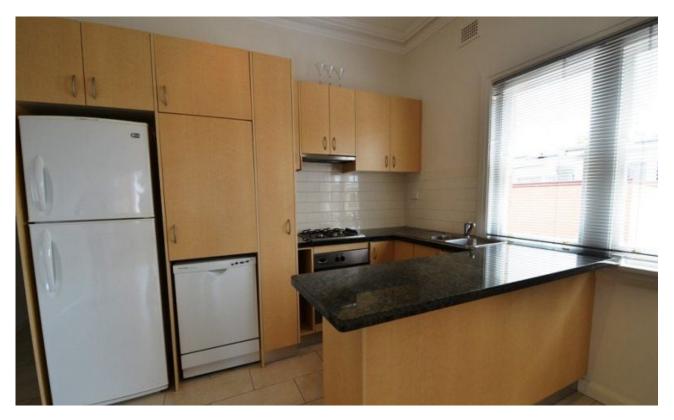

shops, Westfield shopping centre and Burwood station within walking distance.

- \* Upper Floor in a security building
- \* Spacious, combined living areas
- \* Modern open plan kitchen with gas cooking appliances
- \* All bedrooms with built-ins
- \* Extra study room adjoining master bedroom