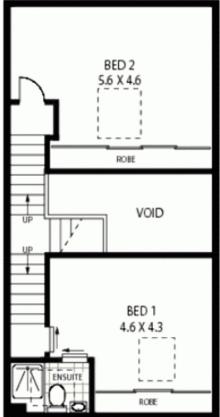

### **LEASED**

Contact:

Type: Apartment
Date Available: 04/02/2012
Bond: \$3080

https://www.cpsproperty.com.au

GROUND FLOOR

FIRST FLOOR

- APPROX: GROSS INTERNAL AREA: 134 SQM
- APPROX : GROSS EXTERNAL AREA :- 15 SQM
   APPROX : GROSS TOTAL AREA :- 149 SQM

Plans shown are only indicative of layout. Dimensions are approximate.

Redfern, NSW 310/1 Marian Street