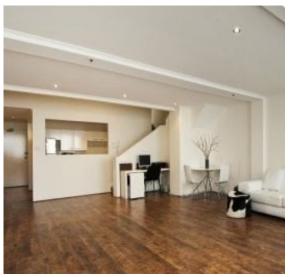

### **OPEN FOR INSPECTION SAT 21ST JAN 12.15-12.30PM**

Available Date: 4th February 2012 Initial Lease Period: 6 or 12 months

Open for Inspection: Saturday 21st January 12.15 - 12.30pm

Set within the renowned and highly sought after Water tower complex, this fully renovated New York style warehouse apartment features a massive 134 sqm of living area over 2 levels with sweeping district views to Anzac Bridge.

• Massive open plan living with an abundance of natural light

• Exposed beams and brick wall with timber floors

• Large galley kitchen with s/s appliances and Caesar stone bench tops

• 2 huge bedrooms upstairs with BIRs, main with en-suite