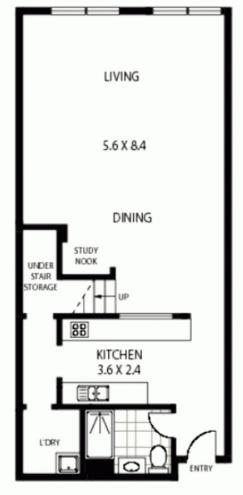

### **LEASED**

Contact:

Type: Apartment
Date Available: 04/02/2012
Bond: \$3080

https://www.cpsproperty.com.au

GROUND FLOOR

FIRST FLOOR

- APPROX: GROSS INTERNAL AREA: 134 SQM
- APPROX : GROSS EXTERNAL AREA :- 15 SQM
   APPROX : GROSS TOTAL AREA :- 149 SQM

Plans shown are only indicative of layout. Dimensions are approximate.

Redfern, NSW 310/1 Marian Street