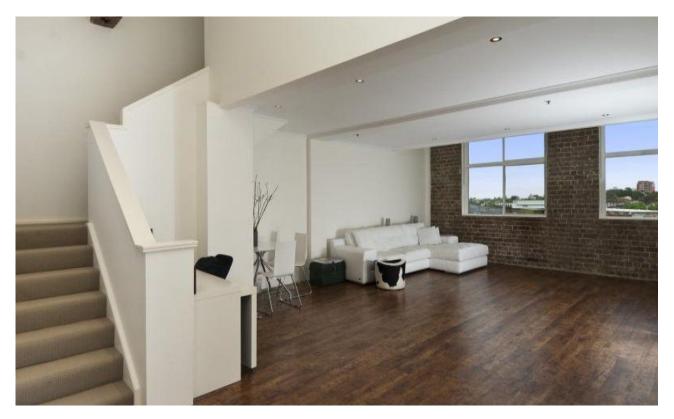

### **OPEN FOR INSPECTION SAT 21ST JAN 12.15-12.30PM**

Available Date: 4th February 2012 Initial Lease Period: 6 or 12 months

Open for Inspection: Saturday 21st January 12.15 - 12.30pm

Set within the renowned and highly sought after Water tower complex, this fully renovated New York style warehouse apartment features a massive 134 sqm of living area over 2 levels with sweeping district views to Anzac Bridge.

• Massive open plan living with an abundance of natural light

• Exposed beams and brick wall with timber floors

• Large galley kitchen with s/s appliances and Caesar stone bench tops

• 2 huge bedrooms upstairs with BIRs, main with en-suite