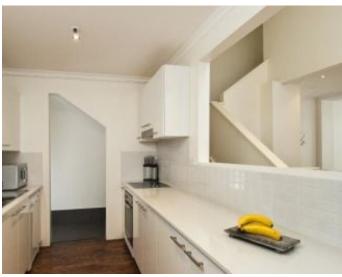

• Massive open plan living with an abundance of natural light

• Exposed beams and brick wall with timber floors

• Large galley kitchen with s/s appliances and Caesar stone bench tops

• 2 huge bedrooms upstairs with BIRs, main with en-suite