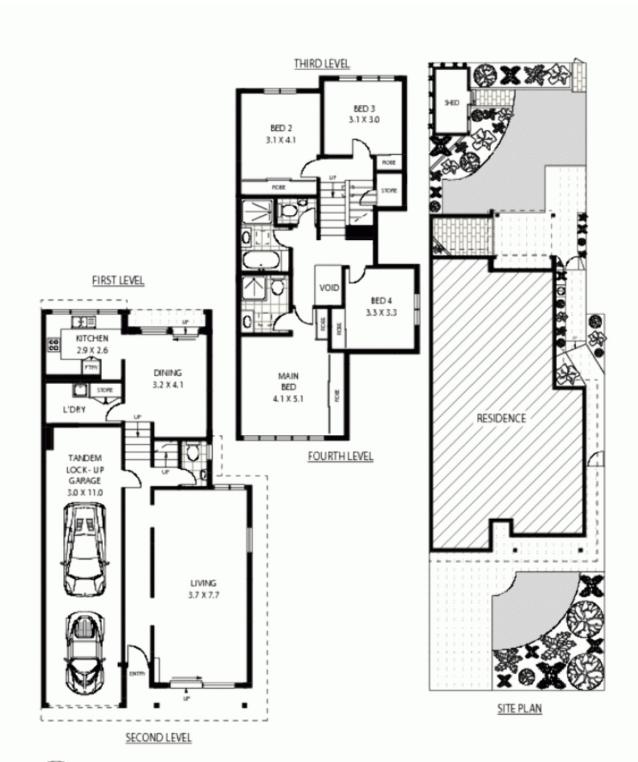

#### 7/20 BENELONG STREET

SEAFORTH

Floor Plan Disclaimer: Althot the Gap (initg) floor plans / site plans are intended as an approximate guide only. No representations or warranties of any nature are given or intended and any person using this information other than as a guide should always rely on their own enquiries, map property marketing services - 1300 133 745 - photography, floor plans, copyenting, video, design, projects - were unindificuous com au

Plans shown are only indicative of layout. Dimensions are approximate.

Seaforth, NSW 7/20 Benelong Street

APPROX: GROSS INTERNAL AREA:- 185 SQM

APPROX: GROSS EXTERNAL AREA: 186 SQM