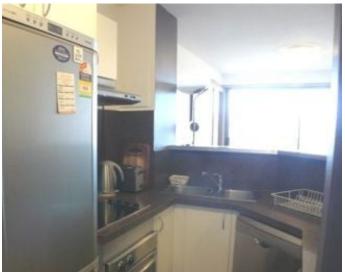

The kitchen comes with fridge, dishwasher and electrical oven/stove & great cupboard space. There is a combined lounge/dining, balcony off lounge with stunning district views, large bedroom with built-ins, full bathroom and separate laundry including washing machine.