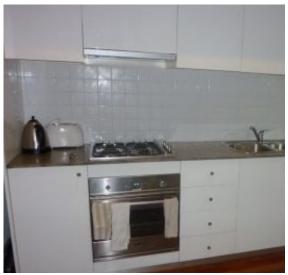

Features polished timber floors, large free flowing living areas all within easy walk of transport.

Spacious living/dining areas, kitchen with dishwasher, bedroom with built-ins, bathroom, laundry with dryer plus parking.