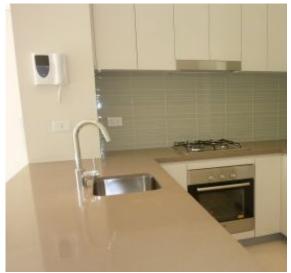

- Quiet location, set at the back of Block B, positioned off Greengate Lane
- Spacious living area enjoys pleasant garden outlook
- Caesar Stone kitchen, Bosch stainless steel appliances
- One bedroom with built in wardrobe
- Internal laundry, plenty of storage
- Sunny covered terrace enjoys neighbourhood vista