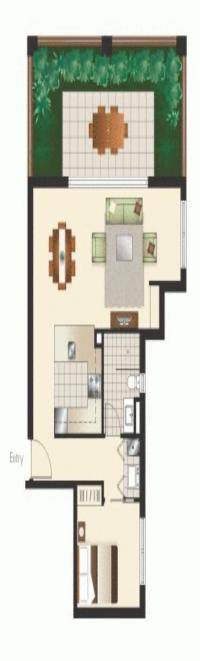

## Apartment 114

1 Bedroom Garden Apartment

657 Pacific Highway Killara NSW 2071

Internal External Total 55m² 24m² 79m²

legal Declarier. The natural was prepared poor to the completion of contraction of follows 6.57 and is smeeded as a general introduction to the development to does not form any garanties as contract. Consumors, specifications and littlegs are subject to change without notice and all images and activit imprecions are indicated only. The specime purchases matchelp on their over enquies and Contract of Science.

www.killara657.com.au

Plans shown are only indicative of layout. Dimensions are approximate.

**Killara, NSW** 114/657 Pacific Highway