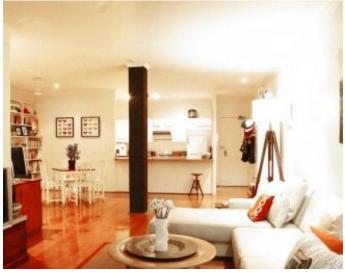

## BY APPOINTMENT ONLY

Available Date: 6th January 2012 Initial Lease Period: 6 or 12 months Open for Inspection: BY APPOINTMENT ONLY- contact CPS Property on 1300 937 277

Conveniently located on the fringe of the CBD, this character-filled, over-sized (96 sqm) warehouse apartment boasts generous living spaces for its lucky occupants. With timber floors throughout and reverse cycle air-conditioning, you will live in comfort and space.

The galley style kitchen integrates with the large living area that flows to an all weather balcony/sun room. The bedroom is well proportioned and includes built in wardrobes and plantation shutters.

 LEASED