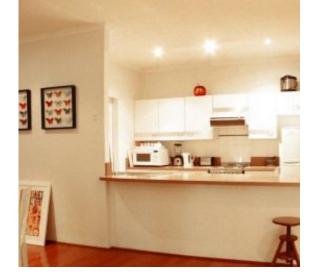

The galley style kitchen integrates with the large living area that flows to an all weather balcony/sun room. The bedroom is well proportioned and includes built in wardrobes and plantation shutters.

 LEASED