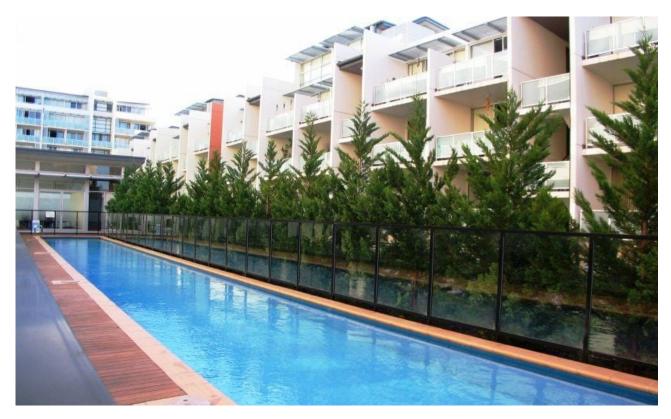

## OPEN FOR INSPECTION WEDNESDAY 7TH DEC 4.30 - 4.45PM

Available Date: 18th December 2011 Lease Period: 6 or 12 months

Open for Inspection: Wednesday 7th December 4.30 - 4.45pm

- Near new one bedroom unit
- Combined lounge/dining
- Kitchen with dishwasher
- Study alcove
- Laundry with dryer and guest toilet
- Bedroom with built-ins and full bathroom
- Large entertaining balcony
- Security building with resort facilities