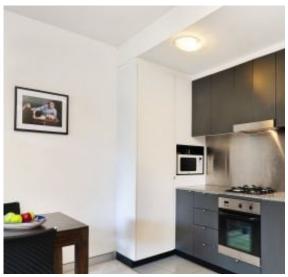

## OPEN FOR INSPECTION WEDNESDAY 7TH DEC 4.30 - 4.45PM

Available Date: 18th December 2011 Lease Period: 6 or 12 months

Open for Inspection: Wednesday 7th December 4.30 - 4.45pm

- Near new one bedroom unit
- Combined lounge/dining
- Kitchen with dishwasher
- Study alcove
- Laundry with dryer and guest toilet
- Bedroom with built-ins and full bathroom
- Large entertaining balcony
- Security building with resort facilities