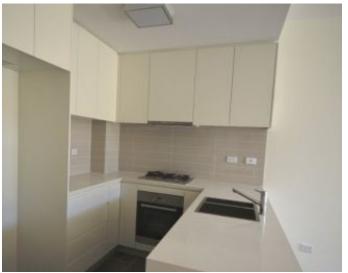

This modern, open plan single story apartment comes with a generous kitchen with Miele stainless steel gas cooking and Caesar Stone bench tops. There is a Miele dishwasher included and ample storage.