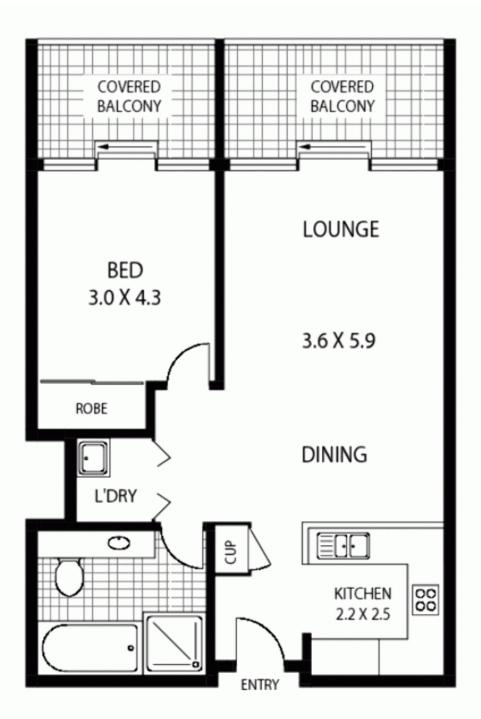

## LEVEL TWO

173/806 BOURKE STREET WATERLOO

TOTAL INTERNAL AREA: - 65 SQM

Floor Plan Disclaimer: Mind the Gap(mtg) floor plans / she plans are intended as a guide-only. No representations or warrantias of any nature whatsoever are given or intended and any person using this information should always rely on their own enquiries, mtg property marketing services - 1300 133 145 - photography, floor plans, virtual tours, video tours, copywriting, project marketing - <a href="https://www.mindthegap.com.au">www.mindthegap.com.au</a>

Plans shown are only indicative of layout. Dimensions are approximate.

Waterloo, NSW 173/806 Bourke Street