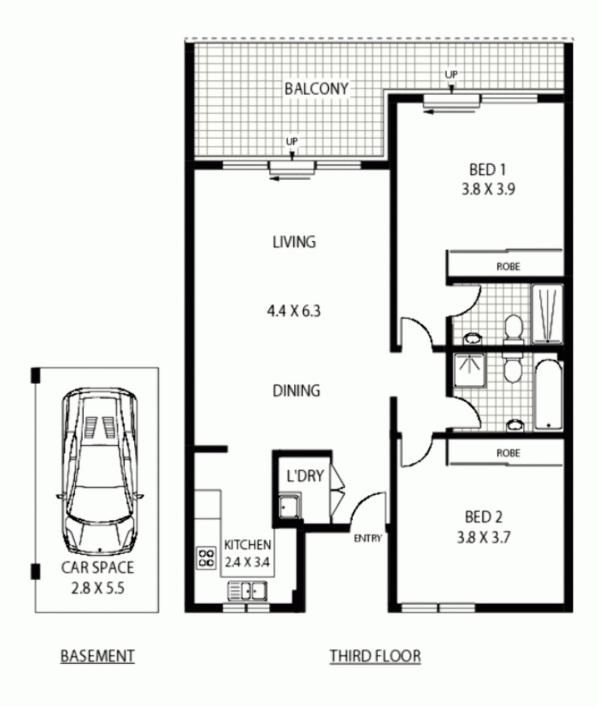

## 39/32-34 MONS ROAD

WESTMEAD

APPROX : GARAGE AREA :- 15 SQM APPROX : BALCONY AREA :- 16 SQM APPROX : INTERNAL AREA :- 82 SQM

Floor Plan Disclaimer: Althot the Gap (mig) floor plans / site plans are intended as an approximate guide only. No representations or warrantiles of any nature are given or intended and any person within this information other than as a guide should always rely on their own enguides. mig property marketing services - 1308 133 745 - photography, floor plans, capywriting, video, design, projects - <u>warw.mindthegap.com.av</u>

Plans shown are only indicative of layout. Dimensions are approximate.

Westmead, NSW 39/32-34 Mons Road