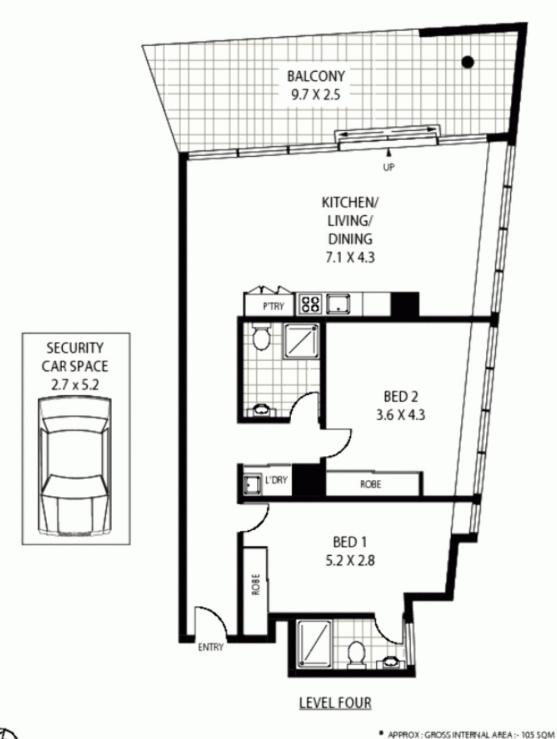

## 413/11A LACHLAN STREET WATERLOO

\*Disclaimer: mtg – mind the gap floor plans & site plans are intended as a guide only. Individuals should always rely on their own enquiries for exact measurements and no warranties are intended or given. Please Note: Any internal area measurement total that may be included door not include any void spaces or recest. Any external area measurement total that may be included door not included the total site plan area (Le total grounds and garden awas), mtg.—mind the gap.—1300 133 145 — www. mindthegap.com.au.

Plans shown are only indicative of layout. Dimensions are approximate.

Waterloo, NSW 413/11A Lachlan Street