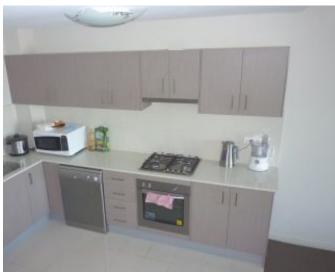

Featuring :

- Contemporary living with large open plan lounge and dinning area leading up to a private balcony.
- Gourmet kitchen with Caesar stone bench tops, stainless steel appliances, gas cooking and dishwasher.