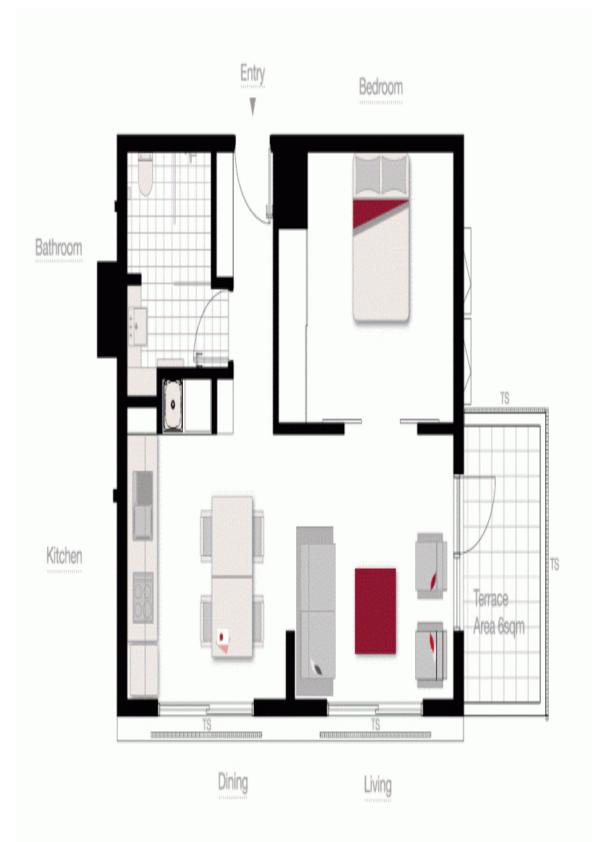

Plans shown are only indicative of layout. Dimensions are approximate.

Surry Hills, NSW 215/38 Waterloo Street