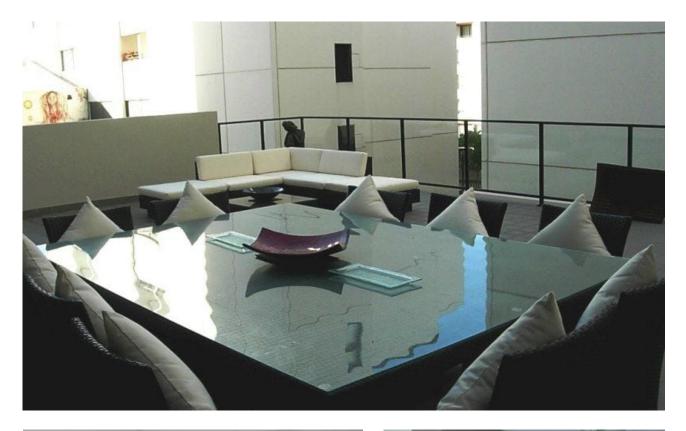

## \*\* INSPECTION CANCELLED\*\*

Available Date: 19th November 2011 Initial Lease Period: 6 or 12 months Open for Inspection: \*\* INSPECTION CANCELLED\*\* Saturday 5th November 11.30 - 11.45am

This near- new, open plan single story apartment located moments from Green Square station comes with a huge (77 sqm) outdoor enertaining area, SMEG stainless steel gas cooking & dishwasher in the kitchen and ceaser stone benchtops.