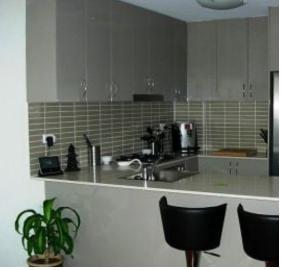

## \*\* INSPECTION CANCELLED\*\*

Available Date: 19th November 2011 Initial Lease Period: 6 or 12 months Open for Inspection: \*\* INSPECTION CANCELLED\*\* Saturday 5th November 11.30 - 11.45am

This near- new, open plan single story apartment located moments from Green Square station comes with a huge (77 sqm) outdoor enertaining area, SMEG stainless steel gas cooking & dishwasher in the kitchen and ceaser stone benchtops.