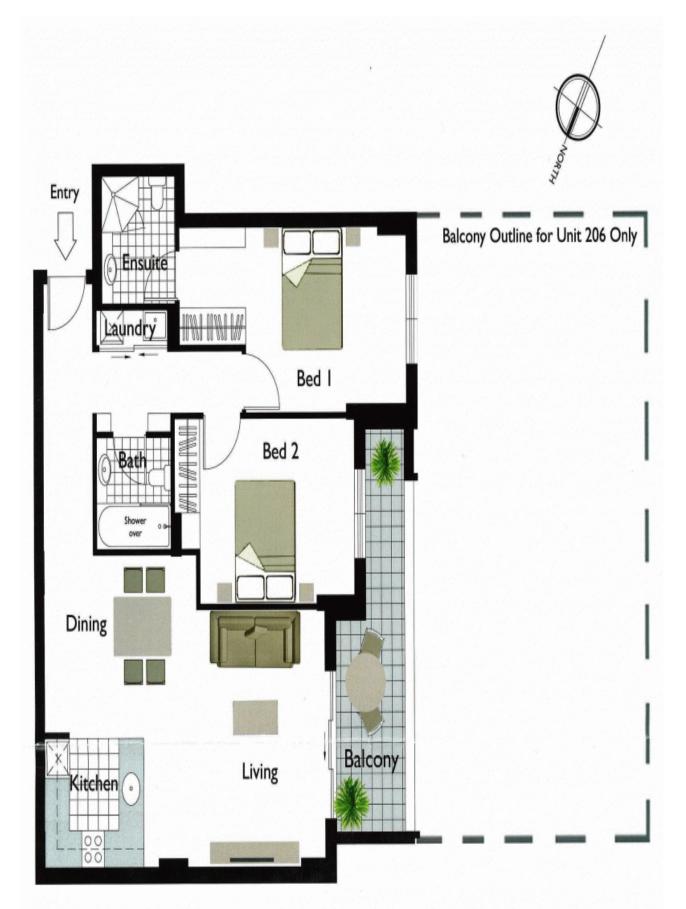

Plans shown are only indicative of layout. Dimensions are approximate.

Alexandria, NSW 206/282 Botany Road