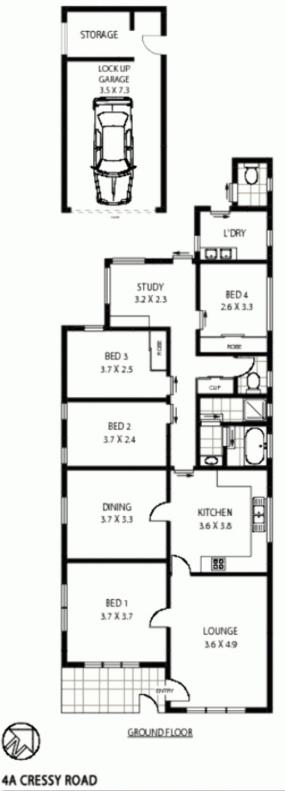

Features: • Located 13kms from the city • Close to Gladesville shopping precinct • Nearby Ryde Aquatic Centre & across the road from Holy Cross Boys school • 4 bedrooms plus living and dining room

LEASED Contact: Shaun Ellis 0419 291 073 Type: House Date Available: 21/11/2011 Bond: \$2480 https://www.cpsproperty.com.au

Floer Plan Disclaimer: Mind the Gap (mtg) floor plans / slip plans are intended as an approximate guide only. No representations or warranties of any nature are given or incended and any person using this information other than as a guide should always rely on their own engulfiles, mtg property marketing services - 1300 133 145 - photography, floor plans, copywriting, video, design, projects - <u>www.mindthegab.com.au</u>

RYDE

Plans shown are only indicative of layout. Dimensions are approximate.

- APPROX : GROSS INTERNAL AREA :- 120 SQM
  APPROX : GROSS EXTERNAL AREA :- 85 SQM
  - APPROX : GROSS LAND SIZE :- 829 SQM