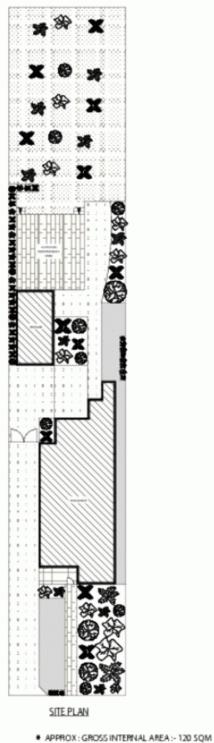

RYDE

Plans shown are only indicative of layout. Dimensions are approximate.

- APPROX : GROSS INTERNAL AREA :- 120 SQM
  APPROX : GROSS EXTERNAL AREA :- 85 SQM
  - APPROX : GROSS LAND SIZE :- 829 SQM