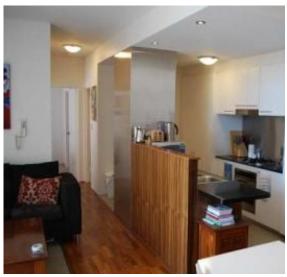

The apartment is on 4th floor of building 1 with an Easterly aspect and can be accessed only by other apartments on the floor.

Inside is an air conditioned open plan living and dining area leading to a balcony with district views, the kitchen consists of granite benchtops loads of cupboard space & dishwasher.