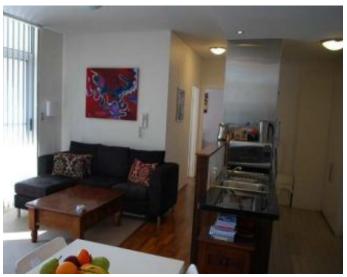

The apartment is on 4th floor of building 1 with an Easterly aspect and can be accessed only by other apartments on the floor.

Inside is an air conditioned open plan living and dining area leading to a balcony with district views, the kitchen consists of granite benchtops loads of cupboard space & dishwasher.