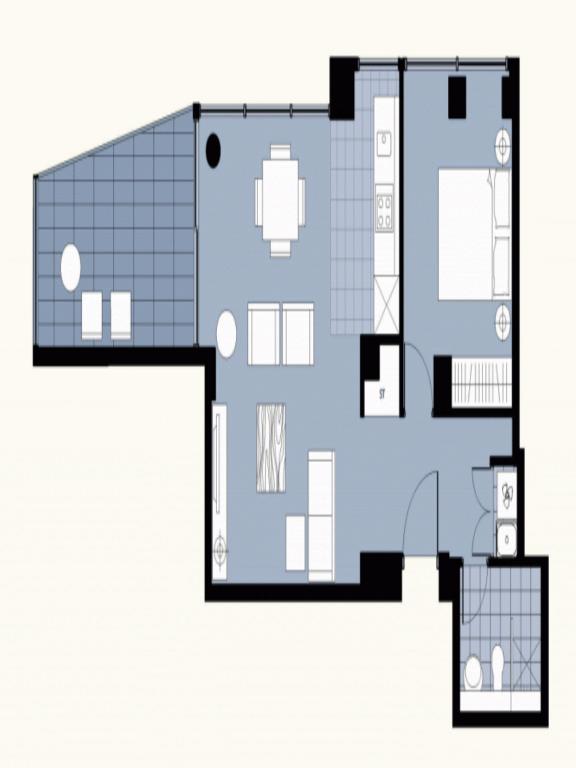

## LEASED

Contact: Shaun Ellis

0419 291 073

Type: Apartment
Date Available: 17/09/2011
Bond: \$2560

https://www.cpsproperty.com.au

Plans shown are only indicative of layout. Dimensions are approximate.

Milsons Point, NSW 401/118 Alfred Street