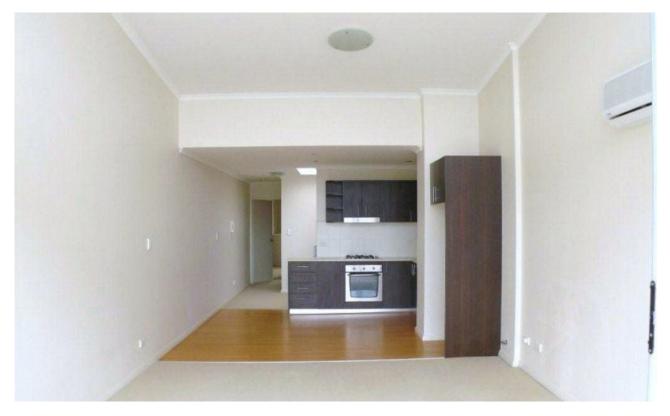

The apartment consitist of:

- 2 large bedrooms with mirrored BIRs
- Bedrooms split accross 2 levels
- 2 bathrooms, main with bath
- Open plan Lounge/Dining area

| Shaun Ellis                    |  |
|--------------------------------|--|
| 0419 291 073                   |  |
| Apartment                      |  |
| 16/08/2011                     |  |
| \$2480                         |  |
| https://www.cpsproperty.com.au |  |
|                                |  |