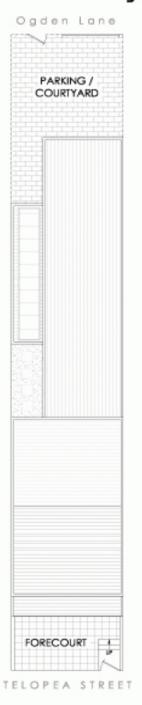

### 91 TELOPEA STREET

Council Rates: \$1117 pa

Plans shown are only indicative of layout. Dimensions are approximate.

Redfern, NSW 91 Telopea Street

### REDFERN EAST

Land Dimensions: 4.88 x 30.48m