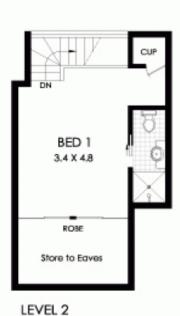

# LIVING DINING 3.3/4.5 X 6.4/9.6 KITCHEN O PTRY BED 3 3.6 X 4.0 BED 2 3.6 X 4.0

LEVEL 1

| Approximate Areas:                         |       |
|--------------------------------------------|-------|
| Internal Floorspace:                       | 110m² |
| Balconies, Courtyards,<br>Gardens & Store: | 60m²  |
| Total:                                     | 170m² |