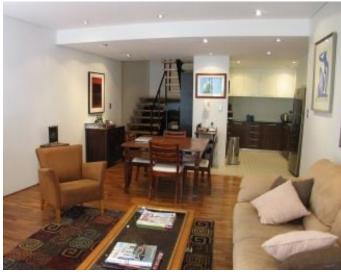

Inside is an open plan living and dining area leading to a balcony, the kitchen consists of granite benchtops, loads of cupboard space & dishwasher. The unit also comes with an underground security carspace as well as lock up storage.