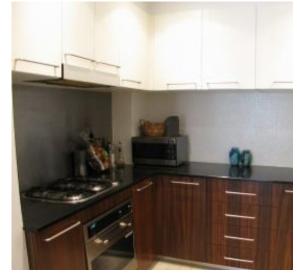

Inside is an open plan living and dining area leading to a balcony, the kitchen consists of granite benchtops, loads of cupboard space & dishwasher. The unit also comes with an underground security carspace as well as lock up storage.