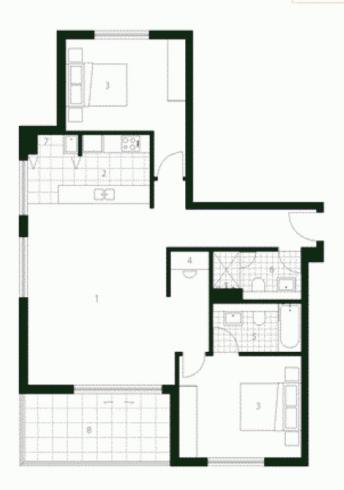

apartment 09. B204 Level 2

- Living Dining
- Kitchen Bedroom
- Study
- Ensuite
- Bathroom Laundry
- Balcony Terrace

simier: The particulant are set out as a general outline for the guidance of intending purchasers and do not contitute an offer or contract. All descriptions, endows, effectives to conditions and necessary permutations for use and other details are given in good fath and are believed to be correct, but any intending nations should not rely on them an exteriorect or representations of fact, but notes askip themselved by injection or or otherwise to the connections of auth between where necessary seek advice his third party supplies or their agents has any authority to make or give any representations or warranty in relation to this property.

Plans shown are only indicative of layout. Dimensions are approximate.

Chiswick, NSW 9/54A Blackwall Point Road