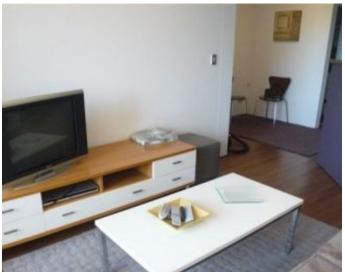

## FULLY FURNISHED 1 BED APARTMENT - "THE BELVEDERE"

Available: Now

Lease Period: 6 or 12 months Open for Inspection: By Appointment

This fully furnished, spaciously renovated one bedroom unit is located on the 12th Floor of the Belvedere Building.

The kitchen comes with dishwasher and electrical oven/stove & great cupboard space. There is an "L" shaped lounge/dining, balcony off lounge with stunning district views, large bedroom with built-ins, full bathroom, separate laundry and security parking.