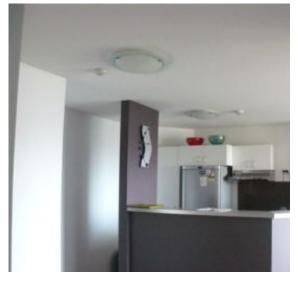

The kitchen comes with dishwasher and electrical oven/stove & great cupboard space. There is an "L" shaped lounge/dining, balcony off lounge with stunning district views, large bedroom with built-ins, full bathroom, separate laundry and security parking.