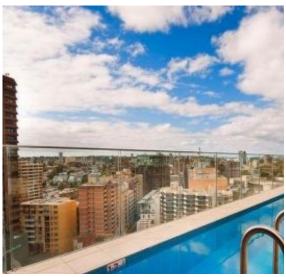

- Resides within the sleek 'Smart Terraces' security building
- Rooftop lap pool with barbecue facilities, wraparound views
- Spacious and light filled combined casual living and dining
- Sliding glass doors open wide to a sheltered outdoor terrace