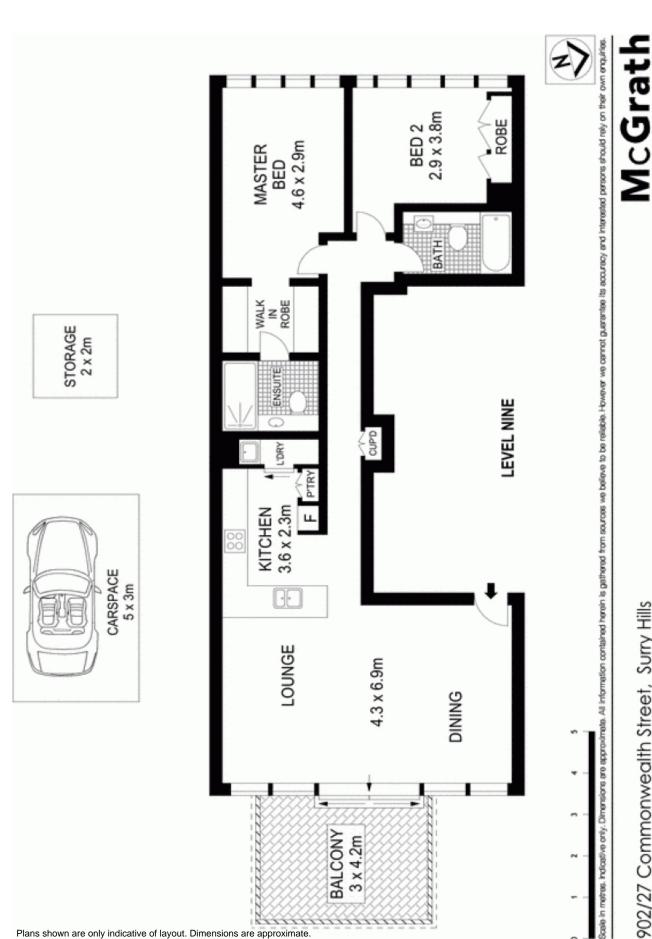

902/27 Commonwealth Street, Surry Hills

Plans shown are only indicative of layout. Dimensions are approximate.