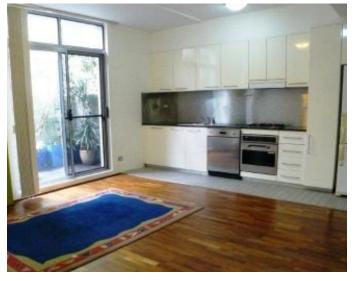

The apartment is positioned on the ground floor with easterly aspect overlooking the newly renovated internal courtyard.

The galley kitchen has granite bench tops and includes a dishwasher. Loads of cupboard space is offered.