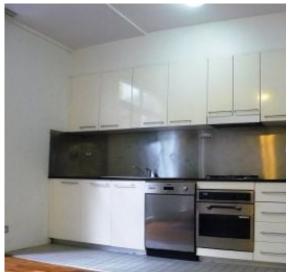

The apartment is positioned on the ground floor with easterly aspect overlooking the newly renovated internal courtyard.

The galley kitchen has granite bench tops and includes a dishwasher. Loads of cupboard space is offered.