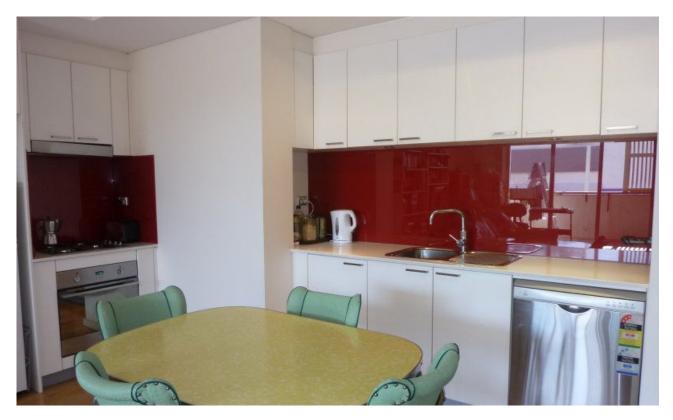

## Features include:

- Open plan living/dining with polished timber floors throughout
- Stunning gourmet kitchen with stone bench top, stainless steel appliances and glass splashbacks