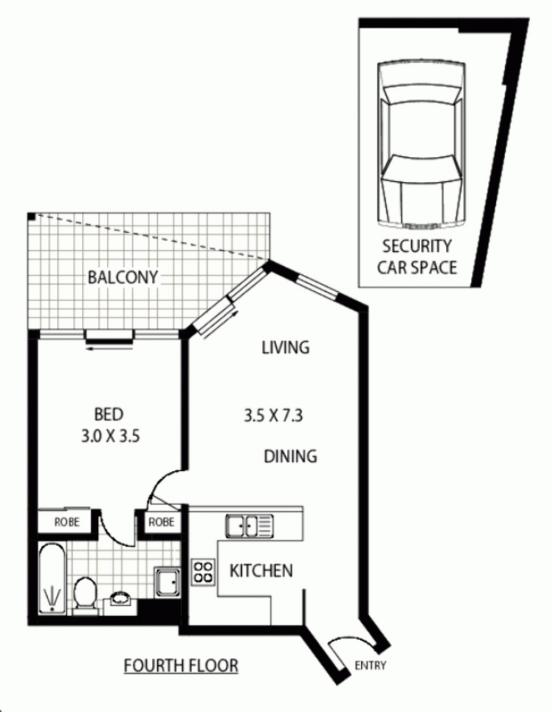

## 37/100 CLEVELAND STREET

CHIPPENDALE

APPROX: INTERNAL AREA :- 51 SQM APPROX: CAR SPACE AREA :- 16 SQM

Floor Plan Disclaimer: Mind the Gap (mitg) floor plans / site plans are intended as an approximate guide only. No representations or warranties of any mature are gleven or intended and any parson using this information other than as a guide should always rely on their own enquiries, mitg property marketing services - 1300 133 145 - photography, floor plans, copyeniting, video, design, projects - never mindfriegap.com.au

Plans shown are only indicative of layout. Dimensions are approximate.

Chippendale, NSW 37/100 Cleveland Street