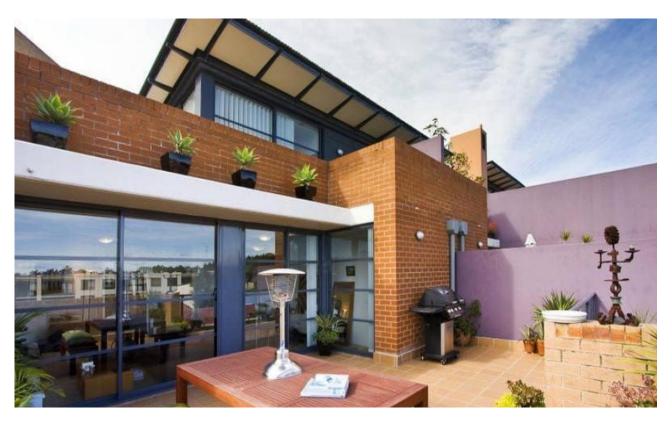

## **HUGE SPLIT LEVEL, TOP FLOOR OASIS**

Available 9th April. Lease period 6 or 12 months.

Open For Inspection: INSPECTION CANCELLED

Blessed with an abundance of natural light, this large and chic apartment is set atop a security complex and includes air conditioning throughout.

Designed over two levels, it offers an over-sized 105sqm layout and features;

- Double bedroom with BIRs (opens onto a large balcony)
- Combined lounge/dining (opens onto huge terrace)
- District views