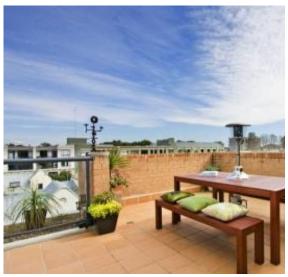

Designed over two levels, it offers an over-sized 105sqm layout and features;

- Double bedroom with BIRs (opens onto a large balcony)
- Combined lounge/dining (opens onto huge terrace)
- District views