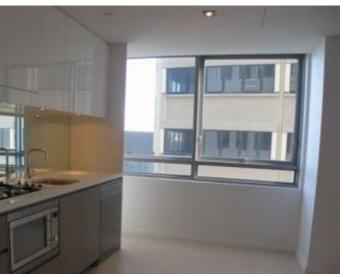

• Integrated kitchen/lounge area

• Reverse cycle Air Conditioning

• 1 bathroom and an internal laundry

• Light and bright apartment

• Galley style granite kitchen with Smeg stainless steel appliances

• Gas cooking, microwave and dishwasher