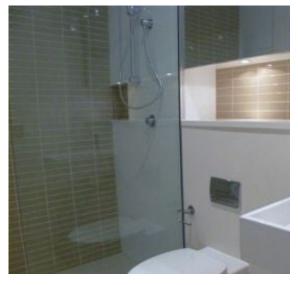

• Integrated kitchen/lounge area

• Reverse cycle Air Conditioning

• 1 bathroom and an internal laundry

• Light and bright apartment

• Galley style granite kitchen with Smeg stainless steel appliances

• Gas cooking, microwave and dishwasher