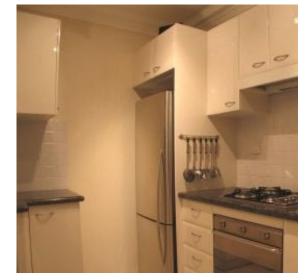

This modern, open plan single story apartment is located on the top floor and comes with a generous kitchen with Smeg stainless steel gas cooking and granite bench tops.

There is a Dishwasher included and ample storage. Combined spacious lounge/dinning area opening to a sunny balcony with a leafy North-East aspect.