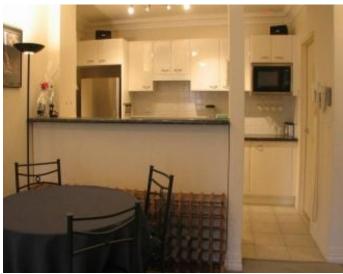

This modern, open plan single story apartment is located on the top floor and comes with a generous kitchen with Smeg stainless steel gas cooking and granite bench tops.

There is a Dishwasher included and ample storage. Combined spacious lounge/dinning area opening to a sunny balcony with a leafy North-East aspect.