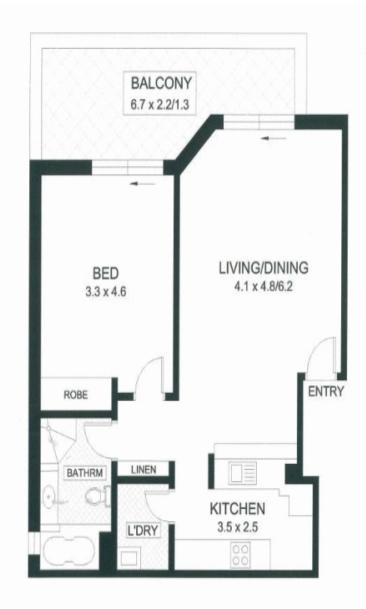

# **Greenwich, NSW** 14/214-216 Pacific Highway

Plans shown are only indicative of layout. Dimensions are approximate.

### 0 1 2 3 4 5 SCALE (METRES)

PLANS SHOWN ARE ONLY INDICATIVE OF LAYOUT. DIMENSIONS ARE APPROXIMATE