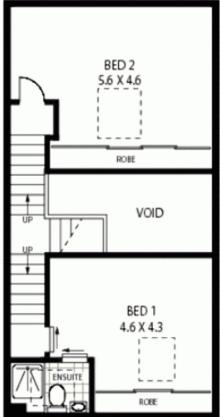

#### **LEASED**

Contact: Shaun Ellis

0419 291 073

Type: Apartment
Date Available: 17/01/2011
Bond: \$3000

https://www.cpsproperty.com.au

GROUND FLOOR

FIRST FLOOR

## 310/1 MARIAN STREET

## REDFERN

\*Disclaimer: mtg - mind the gap floor plans & site plans are intended as a guide only. Individuals should always rely on their own enquiries for exact measurements and no warranties are intended or given. Please Nobe Any internal area measurement total that may be included does not include any void spaces or recess. Any external area measurement total that may be included does not include the total site plan area (Le total grounds and garden areas). mtg - mind the gap - I 300 133 145 - www. mindthegap.com.au

- APPROX: GROSS INTERNAL AREA: 134 SQM
- APPROX : GROSS EXTERNAL AREA :- 15 SQM
   APPROX : GROSS TOTAL AREA :- 149 SQM

Plans shown are only indicative of layout. Dimensions are approximate.

Redfern, NSW 310/1 Marian Street