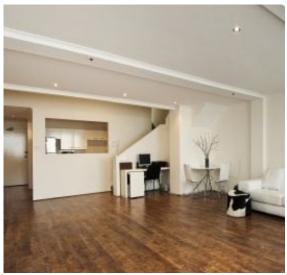

# WHERE ELEGANCE MEETS CONVENIENCE INSPECT 5:30 - 5:45 PM

Available NOW

Set within the renowned and highly sought after Water tower complex, this fully renovated New York style warehouse apartment features a massive 134 sqm of living area over 2 levels with sweeping district views to Anzac Bridge.

• Massive open plan living with an abundance of natural light

• Exposed beams and brick wall with timber floors

• Large galley kitchen with s/s appliances and Caesar stone bench tops

• 2 huge bedrooms upstairs with BIRs, main with en-suite