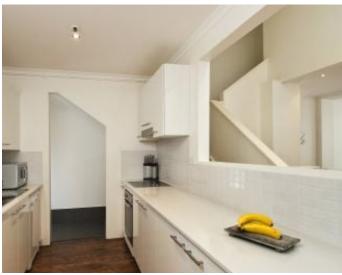

• Massive open plan living with an abundance of natural light

• Exposed beams and brick wall with timber floors

• Large galley kitchen with s/s appliances and Caesar stone bench tops

• 2 huge bedrooms upstairs with BIRs, main with en-suite