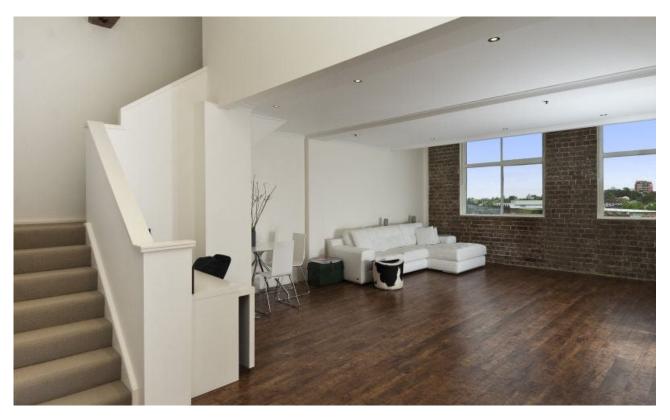

# WHERE ELEGANCE MEETS CONVENIENCE INSPECT 5:30 - 5:45 PM

Available NOW

Set within the renowned and highly sought after Water tower complex, this fully renovated New York style warehouse apartment features a massive 134 sqm of living area over 2 levels with sweeping district views to Anzac Bridge.

• Massive open plan living with an abundance of natural light

• Exposed beams and brick wall with timber floors

• Large galley kitchen with s/s appliances and Caesar stone bench tops

• 2 huge bedrooms upstairs with BIRs, main with en-suite

• Reverse cycle air conditioning throughout