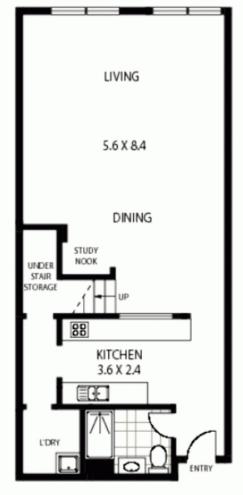

#### **LEASED**

Contact: Shaun Ellis

0419 291 073

Type: Apartment
Date Available: 17/01/2011
Bond: \$3000

https://www.cpsproperty.com.au

GROUND FLOOR

FIRST FLOOR

## 310/1 MARIAN STREET

## REDFERN

\*Disclaimer: mtg - mind the gap floor plans & site plans are intended as a guide only. Individuals should always rely on their own enquiries for exact measurements and no warranties are intended or given. Please Nobe Any internal area measurement total that may be included does not include any void spaces or recess. Any external area measurement total that may be included does not include the total site plan area (Le total grounds and garden areas). mtg - mind the gap - I 300 133 145 - www. mindthegap.com.au

- APPROX: GROSS INTERNAL AREA: 134 SQM
- APPROX : GROSS EXTERNAL AREA :- 15 SQM
   APPROX : GROSS TOTAL AREA :- 149 SQM

Plans shown are only indicative of layout. Dimensions are approximate.

Redfern, NSW 310/1 Marian Street