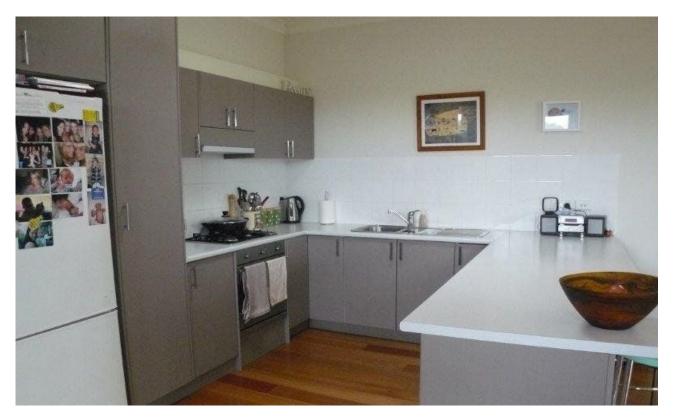

- Combined open plan living opens out onto balcony
- Chic gas kitchen, stylish bathroom, internal laundry
- Bright and spacious bedroom's with built in wardrobe
- Parking at in rear block, secure building with gardens