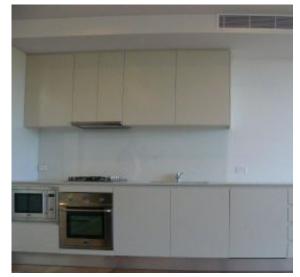

The large open plan living and dining area leads out to a large balcony which is perfect for entertaining. It comes with quality inclusions, designed to maximise your comfort and lifestyle.

- Reverse cycle air conditioning
- Expansive views of the harbour
- Kitchen with s/s appliances
- Huge entertainer's balcony
- Polished floors
- Intercom with video
- Large combined lounge/dining