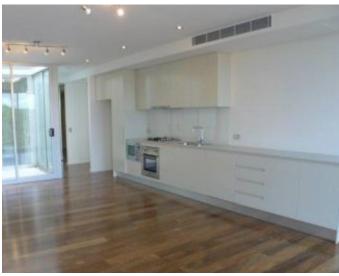

The large open plan living and dining area leads out to a large balcony which is perfect for entertaining. It comes with quality inclusions, designed to maximise your comfort and lifestyle.

- Reverse cycle air conditioning
- Expansive views of the harbour
- Kitchen with s/s appliances
- Huge entertainer's balcony
- Polished floors
- Intercom with video
- Large combined lounge/dining