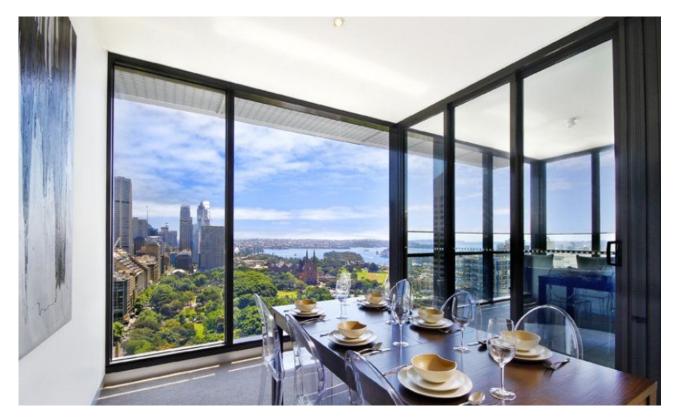

## WORLD CLASS CITY APARTMENT WITH HARBOUR VIEWS

Take the security lift to the 28th floor and step inside this awe inspiring WOHA designed apartment with views spanning the Blue Mountains to the west, North Head to the east and Cronulla to the south.

There are 3 double bedrooms, a study, 2.5 bathrooms and open plan living areas with an entertainer's gas kitchen and big al fresco dining balcony.

"The Hyde" offers a 24-hour concierge service, 25-metre wet edge lap pool, rooftop BBQ, sauna, gym, library, bar, conference facilities and pool room.