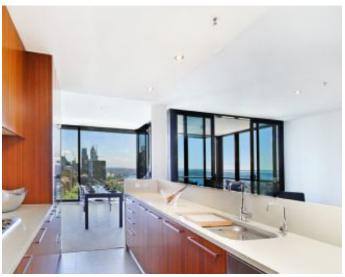

There are 3 double bedrooms, a study, 2.5 bathrooms and open plan living areas with an entertainer's gas kitchen and big al fresco dining balcony.

"The Hyde" offers a 24-hour concierge service, 25-metre wet edge lap pool, rooftop BBQ, sauna, gym, library, bar, conference facilities and pool room.