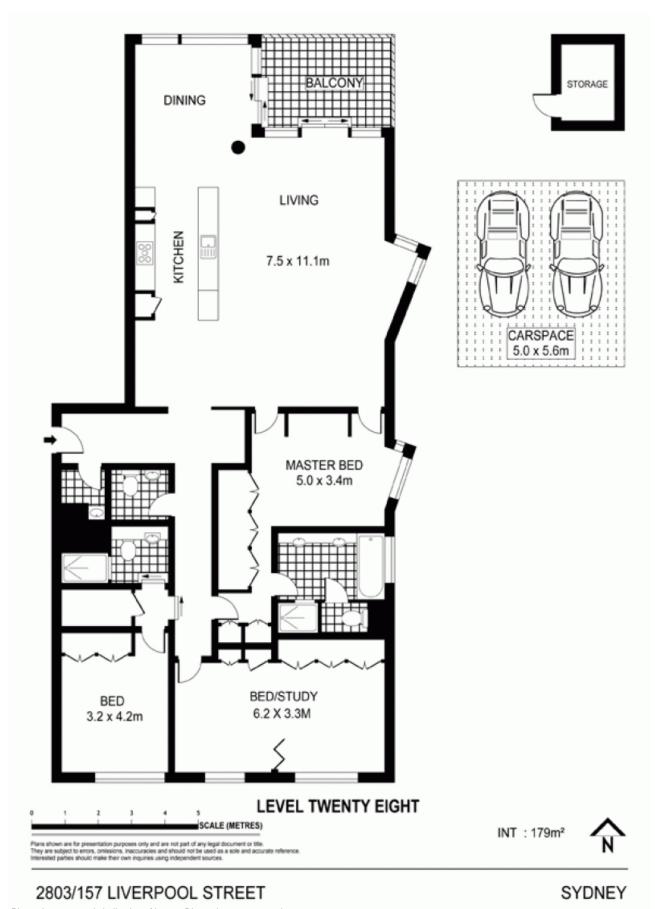

There are 3 double bedrooms, a study, 2.5 bathrooms and open plan living areas with an entertainer's gas kitchen and big al fresco dining balcony.

"The Hyde" offers a 24-hour concierge service, 25-metre wet edge lap pool, rooftop BBQ, sauna, gym, library, bar, conference facilities and pool room.