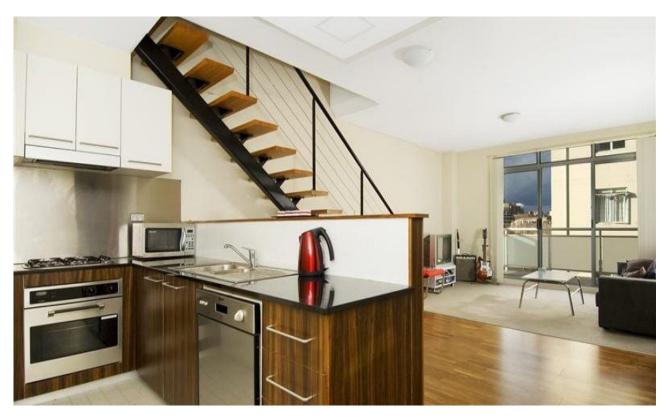

This security complex has freshly painted common areas.

The apartment has it's own private courtyard.

Inside is an open plan living and dining area, the kitchen consists of granite benchtops loads of cupboard space & dishwasher.

Both bedrooms are upstairs and the master bedroom has an ensuite, both bedrooms have built-ins and face East for maximum sunlight.