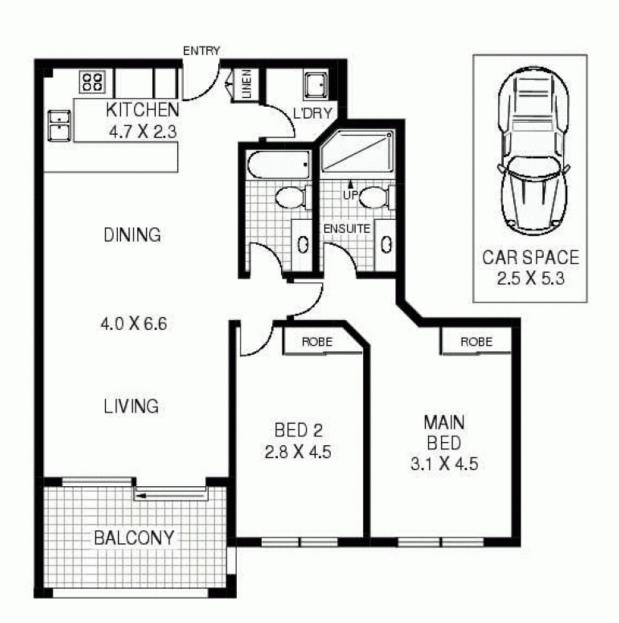

## LEVEL FOUR

NOTE : ONE CAR SPACE AVAILABE ON SECURITY PARKING

ALEXANDRIA

Roor Plan Disclaimer: Mind the Gap (mtg) floor plans / site plans are intended as a guide only. No representations or warranties of any nature whatsoever are given or intended and any personusing this information should always rely on their owner quities, mtg property marketing services - 1300-133-145 - photography, floor plans, vitual tours, video tours, copywriting, project marketing - www.mindhegap.com.au

Plans shown are only indicative of layout. Dimensions are approximate.

Alexandria, NSW 1040/177-219 Mitchell Road