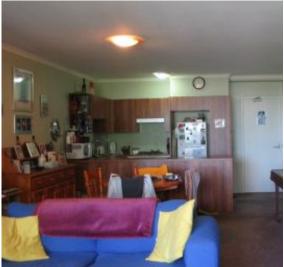

- > Main bedroom with built-in wardrobes & ensuite bathroom
- > Second bedroom with built-in wardrobes
- > Spacious kitchen with stainless steel appliances, dish draw dishwasher, gas cooking and pull out pantry
- > Modern mosaic tiled bathroom with bath
- > Separate internal laundry with dryer
- > Open plan lounge/dining room flowing out onto your tiled balcony